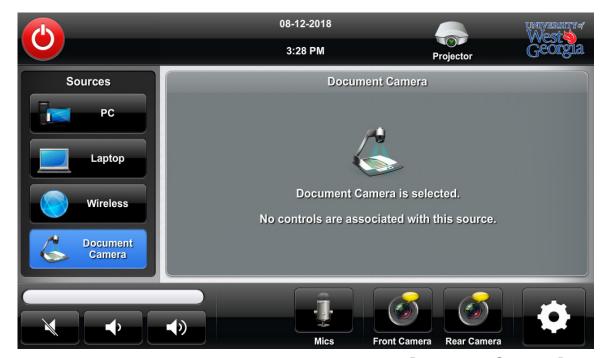

Control program audio level here.

**Main Page** 

Turn the projectors on/off from this page.

**Projectors Page** 

**PC Page** 

**Laptop Page** 

**Wireless Page** 

**Document Camera Page** 