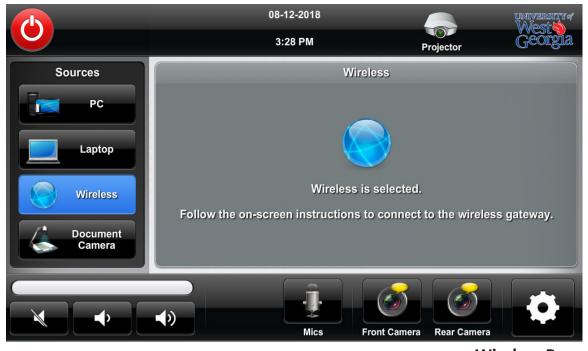

Control program audio level here.

**Main Page** 

Turn the projectors on/off from this page.

**Projectors Page** 

**PC Page** 

**Laptop Page** 

**Wireless Page** 

**Document Camera Page** 