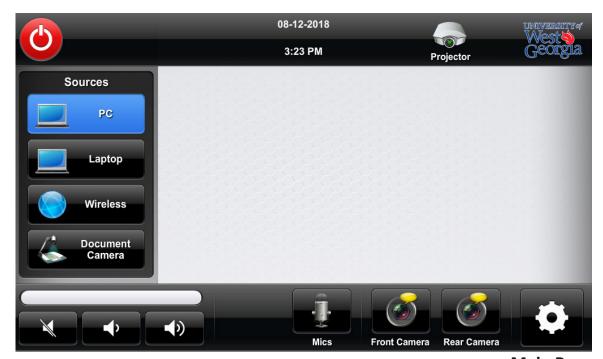

## **AV System Touch Panel Page Flow**

Systems are controlled via 7" touch panels

Upon waking the panel, the start page will appear.

Tap anywhere to begin using the system.

**Start Page** 

Select a source from the left-hand side of the panel.

Control program audio level here.

**Main Page** 

Turn the projectors on/off from this page.

**Projectors Page** 

**PC Page** 

**Laptop Page** 

**Wireless Page** 

**Document Camera Page** 