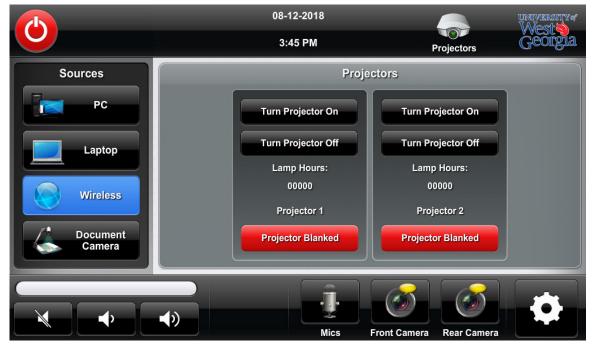

Control program audio level here.

**Main Page** 

Turn the projectors on/off from this page.

**Projectors Page** 

**PC Page** 

**Laptop Page** 

**Wireless Page** 

**Document Camera Page** 