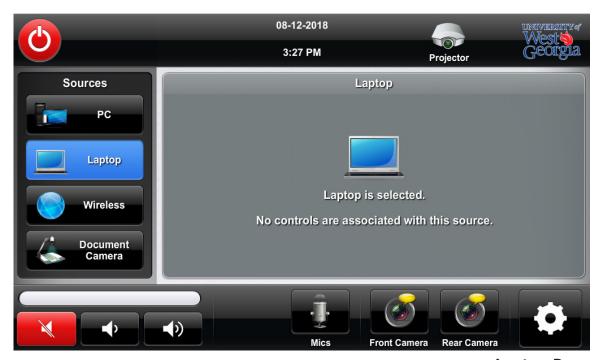

## **AV System Touch Panel Page Flow**

Systems are controlled via 7" touch panels

Upon waking the panel, the start page will appear.

Tap anywhere to begin using the system.

**Start Page** 

Select a source from the left-hand side of the panel.

Control program audio level here.

**Main Page** 

Turn the projectors on/off from this page.

**Projectors Page** 

**PC Page** 

**Laptop Page** 

**Wireless Page** 

**Document Camera Page** 