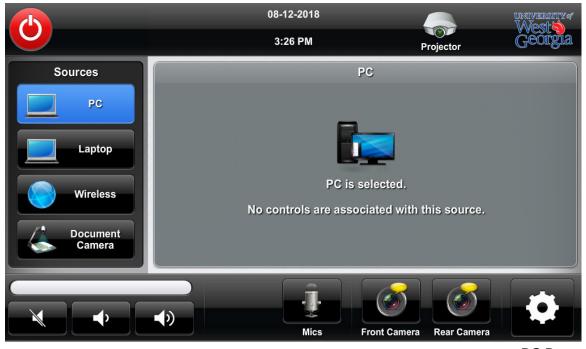

Control program audio level here.

**Main Page** 

Turn the projectors on/off from this page.

**Projectors Page** 

**PC Page** 

**Laptop Page** 

**Wireless Page** 

**Document Camera Page** 