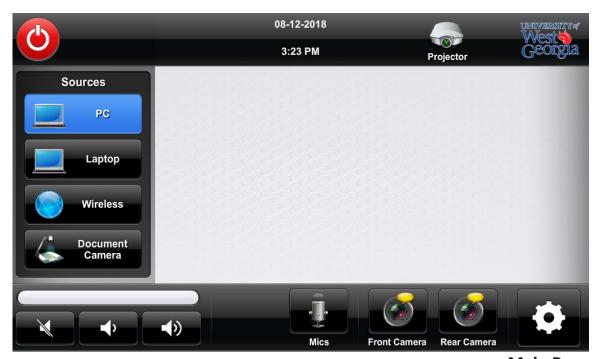

## **AV System Touch Panel Page Flow**

Systems are controlled via 7" touch panels

Upon waking the panel, the start page will appear.

Tap anywhere to begin using the system.

**Start Page** 

Select a source from the left-hand side of the panel.

Control program audio level here.

**Main Page** 

Turn the projector on/off from this page.

**Projector Page** 

**PC Page** 

**Laptop Page** 

**Wireless Page** 

**Document Camera Page** 