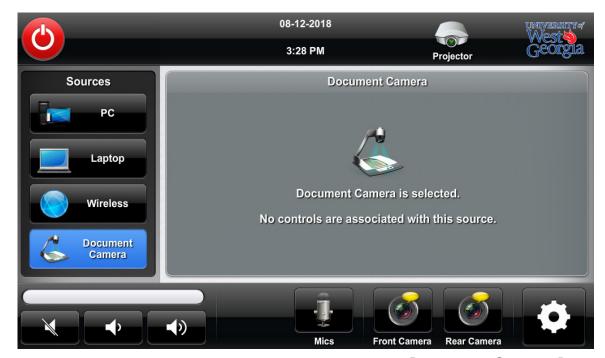

Control program audio level here.

**Main Page** 

Turn the projector on/off from this page.

**Projector Page** 

**PC Page** 

**Laptop Page** 

**Wireless Page** 

**Document Camera Page** 