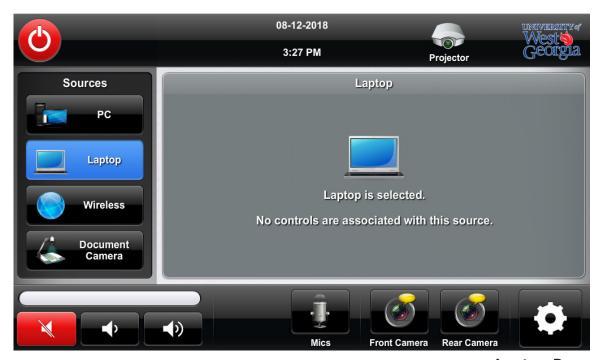

## **AV System Touch Panel Page Flow**

Systems are controlled via 7" touch panels

Upon waking the panel, the start page will appear.

Tap anywhere to begin using the system.

**Start Page** 

Select a source from the left-hand side of the panel.

Control program audio level here.

**Main Page** 

Turn the projector on/off from this page.

**Projector Page** 

**PC Page** 

**Laptop Page** 

**Wireless Page** 

**Document Camera Page** 