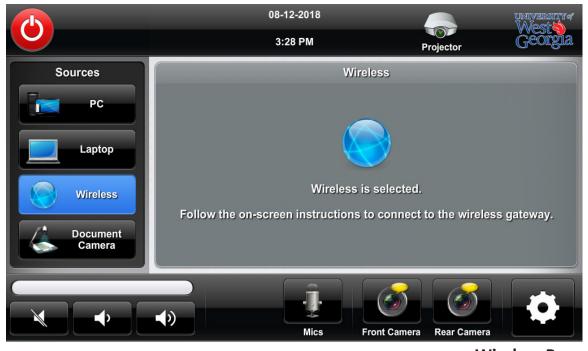

Control program audio level here.

**Main Page** 

Turn the projector on/off from this page.

**Projector Page** 

**PC Page** 

**Laptop Page** 

**Wireless Page** 

**Document Camera Page** 