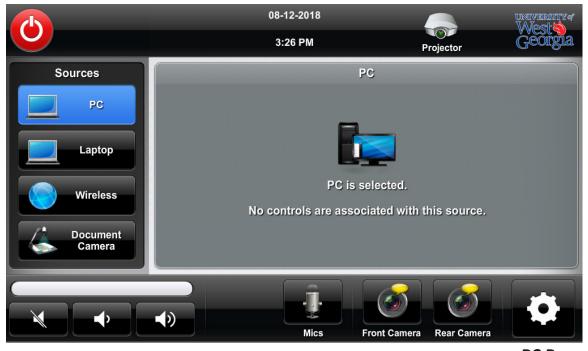

Control program audio level here.

**Main Page** 

Turn the projector on/off from this page.

**Projector Page** 

**PC Page** 

**Laptop Page** 

**Wireless Page** 

**Document Camera Page** 