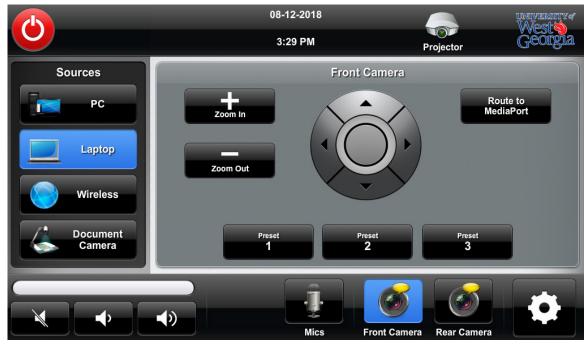

Control the lectern and wireless mic from this page.

**Mics Page** 

Control the cameras for web conferencing from this page.

\*Front and rear camera pages share functionality.

Camera Page\*

**Shutdown Confirmation Page**