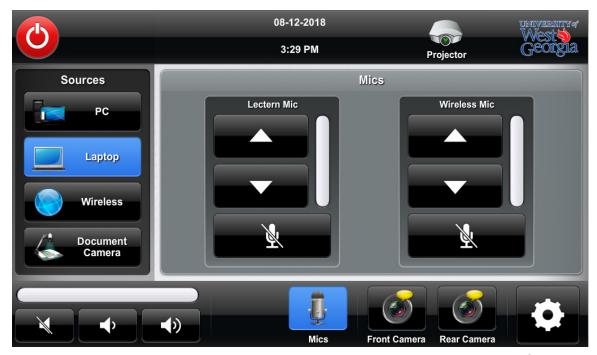

Control the lectern and wireless mic from this page.

**Mics Page** 

Control the cameras for web conferencing from this page.

\*Front and rear camera pages share functionality.

Camera Page\*

**Shutdown Confirmation Page**