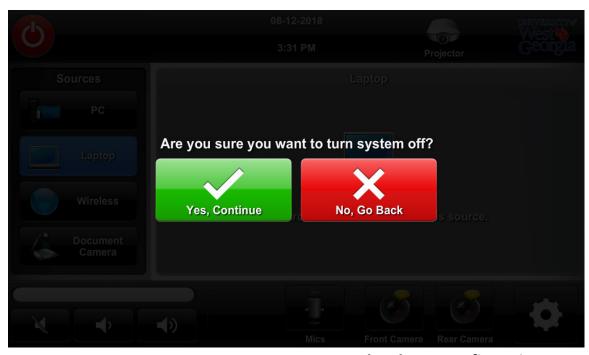

Control the lectern and wireless mic from this page.

**Mics Page** 

Control the cameras for web conferencing from this page.

\*Front and rear camera pages share functionality.

Camera Page\*

**Shutdown Confirmation Page**