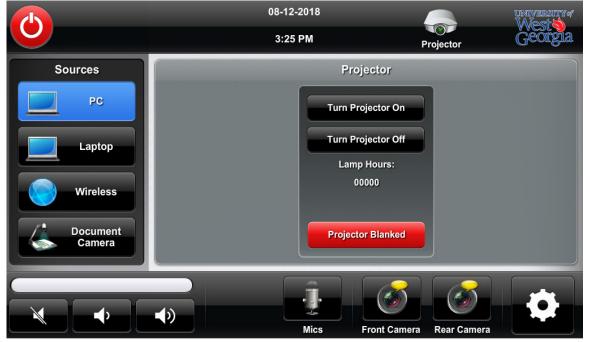

Control program audio level here.

**Main Page** 

Turn the projector on/off from this page.

**Projector Page** 

**PC Page** 

**Laptop Page** 

**Wireless Page** 

**Document Camera Page** 