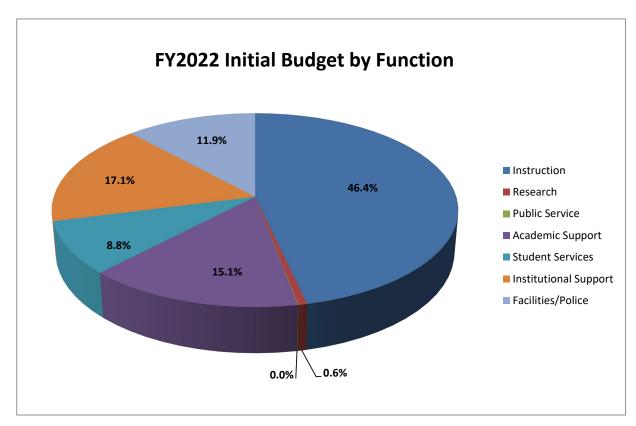

Y:\Budget\Budget Development\BD FY22\Misc\Charts\FY22 Initial Budget by Fund and Function (Graphs).xlsx

| UNIVERSITY of         | UWG Initial E&G Budget by Function |         |                       |   |  |
|-----------------------|------------------------------------|---------|-----------------------|---|--|
| West S<br>Georgia     | FY 2022                            |         | FY 2021               | - |  |
| Georgia               | Amount                             | % Total | Amount % Total        |   |  |
| Instruction           | \$66,588,207                       | 46.41%  | \$64,272,838 45.49    | % |  |
| Research              | 888,533                            | 0.62%   | 709,252 0.50          | % |  |
| Public Service        | 59,136                             | 0.04%   | 74,483 0.05           | % |  |
| Academic Support      | 21,695,514                         | 15.12%  | 22,279,470 15.77      | % |  |
| Student Services      | 12,656,035                         | 8.82%   | 13,312,556 9.42       | % |  |
| Institutional Support | 24,530,937                         | 17.10%  | 22,834,424 16.16      | % |  |
| Facilities/Police     | 17,068,214                         | 11.90%  | 17,811,158 12.61      | % |  |
| Total                 | \$143,486,576                      | 100.00% | \$141,294,181 100.009 | % |  |

## **UWG Initial E&G Budget by Function**

Excludes auxiliary and grant funds.