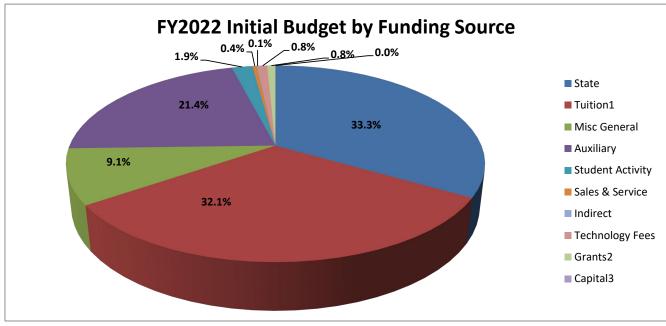

| UNIVERSITY of        | <b>UWG Total Initial Budget</b> |         |               |         |  |  |
|----------------------|---------------------------------|---------|---------------|---------|--|--|
| West >               | FY 2022                         |         | FY 2021       |         |  |  |
| Georgia              | Amount                          | % Total | Amount        | % Total |  |  |
| State                | \$62,627,990                    | 33.33%  | \$60,547,250  | 31.28%  |  |  |
| Tuition <sup>1</sup> | 60,363,393                      | 32.12%  | 59,230,184    | 30.60%  |  |  |
| Misc General         | 17,105,193                      | 9.10%   | 18,064,336    | 9.33%   |  |  |
| Auxiliary            | 40,237,893                      | 21.41%  | 46,605,144    | 24.08%  |  |  |
| Student Activity     | 3,576,767                       | 1.90%   | 4,090,137     | 2.11%   |  |  |
| Sales & Service      | 810,746                         | 0.43%   | 1,977,052     | 1.02%   |  |  |
| Indirect             | 170,895                         | 0.09%   | 164,321       | 0.08%   |  |  |
| Technology Fees      | 1,579,105                       | 0.84%   | 1,388,090     | 0.72%   |  |  |
| Grants <sup>2</sup>  | 1,434,458                       | 0.76%   | 1,501,613     | 0.78%   |  |  |
| Capital <sup>3</sup> | -                               | 0.00%   | -             | 0.00%   |  |  |
| Total                | \$187,906,440                   | 100.00% | \$193,568,127 | 100.00% |  |  |

<sup>1</sup>Tuition carryforward not included in chart. <sup>2</sup>Does not include Federal Financial Aid or Scholarships. Federal Financial Aid in Initial Budget total \$24,428,625 in FY22 and \$26,325,068 in FY21. <sup>3</sup>MRR Capital funding excluded from chart.