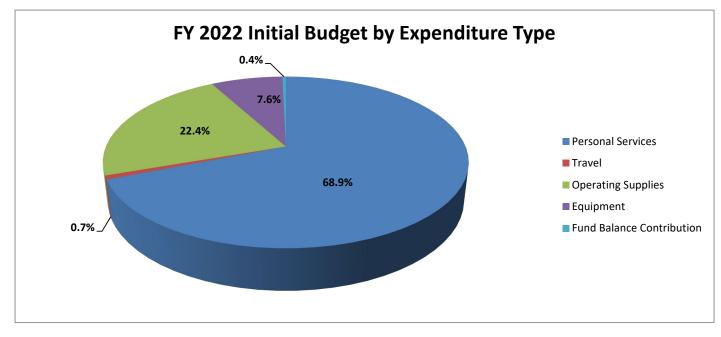

## UWG Initial Budget by Expenditure Type

EV 2022

| Georgia              | 1                 | F Y 2022  |                       |              |                               |               |
|----------------------|-------------------|-----------|-----------------------|--------------|-------------------------------|---------------|
| Georgi               | Personal Services | Travel    | Operating<br>Supplies | Equipment    | Fund Balance<br>Contributions | Total         |
| State                | \$60,993,130      | \$0       | \$1,634,860           | \$0          | \$0                           | \$62,627,990  |
| Tuition              | 47,700,380        | 760,784   | 13,079,338            | 462,891      | -                             | 60,363,393    |
| Misc General         | 12,577,984        | 42,367    | 4,470,215             | 14,627       | -                             | 17,105,193    |
| Auxiliary            | 17,598,044        | 54,916    | 11,966,169            | 10,618,764   | -                             | 40,237,893    |
| Student Activity     | 207,495           | 2,000     | 1,274,413             | 2,092,859    | -                             | 3,576,767     |
| Sales & Service      | 509,896           | 3,828     | 297,022               | -            | -                             | 810,746       |
| Indirect             | 39,359            | -         | 131,536               | -            | -                             | 170,895       |
| Technology Fees      | 399,090           | -         | 980,015               | 200,000      | -                             | 1,579,105     |
| Grants <sup>1</sup>  | 763,041           | 113,696   | 557,721               | -            | -                             | 1,434,458     |
| Capital <sup>2</sup> | -                 | -         | -                     | -            | -                             | -             |
| Total                | \$140,788,419     | \$977,591 | \$34,391,289          | \$13,389,141 | <b>\$0</b>                    | \$187,906,440 |

<sup>1</sup>Does not include Federal Financial Aid or Scholarships. <sup>2</sup>MRR Capital funding excluded from chart.

Y:\Budget\Budget Development\BD FY22\Misc\Charts\FY22 Initial Budget by Fund and Function (Graphs).xlsx