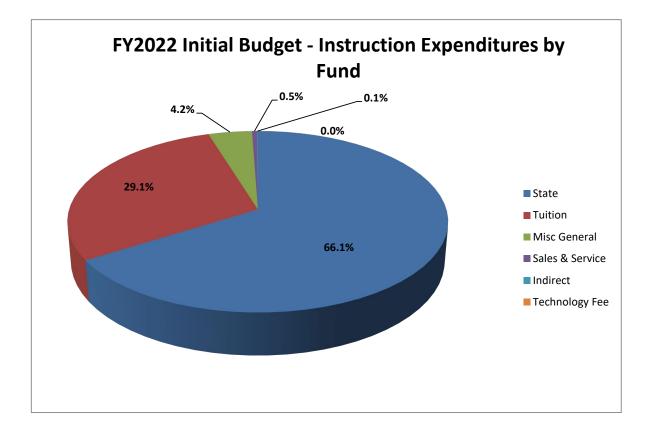

| Georgia         | FY 202       | 22      | FY 2021      |         |
|-----------------|--------------|---------|--------------|---------|
| Georgia         | Amount       | % Total | Amount       | % Total |
| State           | \$44,227,082 | 66.09%  | \$42,677,228 | 67.27%  |
| Tuition         | 19,489,934   | 29.13%  | 17,441,318   | 27.49%  |
| Misc General    | 2,823,781    | 4.22%   | 2,903,600    | 4.58%   |
| Sales & Service | 329,966      | 0.49%   | 378,809      | 0.60%   |
| Indirect        | 47,410       | 0.07%   | 44,114       | 0.07%   |
| Technology Fee  | -            | 0.00%   | -            | 0.00%   |
| Total           | \$66,918,173 | 100.00% | \$63,445,069 | 100.01% |

## **UWG Initial Budget - Instruction Expenditures by Fund**

Excludes auxiliary and grant funds. Technology Fee funding is not distributed in initial budget.

**UNIVERSITY** of