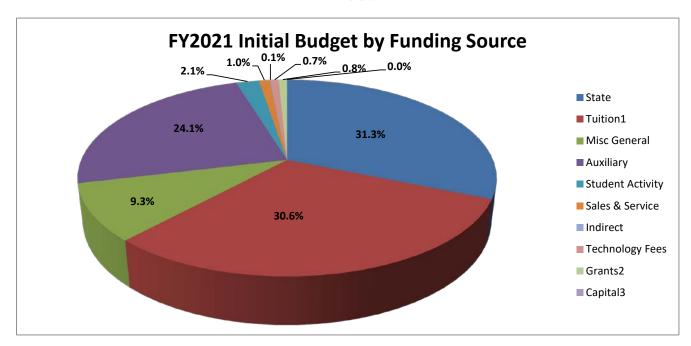

## **UWG Total Initial Budget**

| UNIVERSITY of West   | UWG Total Initial Budget |         |               |         |  |  |
|----------------------|--------------------------|---------|---------------|---------|--|--|
| Ceorgia              | FY 202                   | 21      | FY 202        | FY 2020 |  |  |
| Georgia              | Amount                   | % Total | Amount        | % Total |  |  |
| State                | \$60,547,250             | 31.28%  | \$67,426,850  | 32.52%  |  |  |
| Tuition <sup>1</sup> | 59,230,184               | 30.60%  | 62,892,224    | 30.33%  |  |  |
| Misc General         | 18,064,336               | 9.33%   | 15,483,992    | 7.47%   |  |  |
| Auxiliary            | 46,605,144               | 24.08%  | 51,218,595    | 24.70%  |  |  |
| Student Activity     | 4,090,137                | 2.11%   | 4,152,845     | 2.00%   |  |  |
| Sales & Service      | 1,977,052                | 1.02%   | 1,909,008     | 0.92%   |  |  |
| Indirect             | 164,321                  | 0.08%   | 168,196       | 0.08%   |  |  |
| Technology Fees      | 1,388,090                | 0.72%   | 2,814,256     | 1.36%   |  |  |
| Grants <sup>2</sup>  | 1,501,613                | 0.78%   | 1,289,381     | 0.62%   |  |  |
| Capital <sup>3</sup> | -                        | 0.00%   | -             | 0.00%   |  |  |
| Total                | \$193,568,127            | 100.00% | \$207,355,347 | 100.00% |  |  |

<sup>1</sup>Tuition carryforward of 1.9 million in FY 21 and 1.5 million in FY20 not included in chart. <sup>2</sup>Does not include Federal Financial Aid or Scholarships. Federal Financial Aid in Initial Budget total \$26,325,068 in FY21 and \$24,765,973 in FY19. <sup>3</sup>MRR Capital funding excluded from chart.