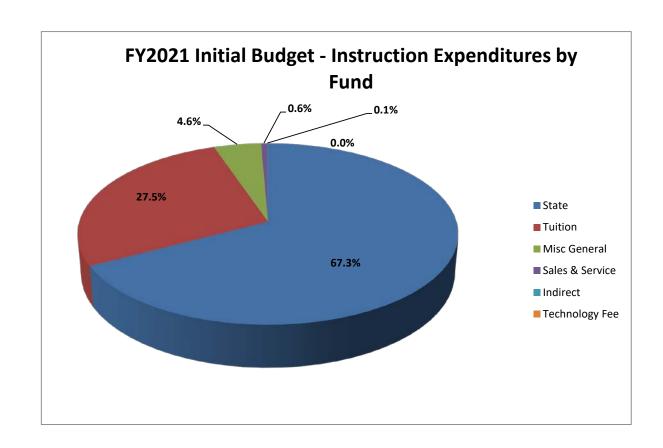

## **UWG Initial Budget - Instruction Expenditures by Fund**

| na              | FY 2021      |         |  | FY 2020      |         |  |
|-----------------|--------------|---------|--|--------------|---------|--|
| ,1a             | Amount       | % Total |  | Amount       | % Total |  |
| State           | \$42,677,228 | 67.27%  |  | \$47,303,718 | 68.64%  |  |
| Tuition         | 17,441,318   | 27.49%  |  | 18,204,342   | 26.41%  |  |
| Misc General    | 2,903,600    | 4.58%   |  | 2,974,765    | 4.32%   |  |
| Sales & Service | 378,809      | 0.60%   |  | 393,686      | 0.57%   |  |
| Indirect        | 44,114       | 0.07%   |  | 44,114       | 0.06%   |  |
| Technology Fee  |              | 0.00%   |  | -            | 0.00%   |  |
| Total           | \$63,445,069 | 100.00% |  | \$68,920,625 | 100.00% |  |

Excludes auxiliary and grant funds. Technology Fee funding is not distributed in initial budget.