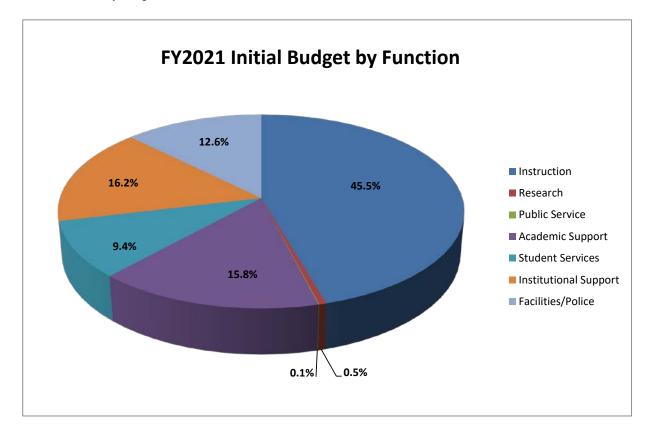

## **UWG Initial E&G Budget by Function**

| <b>UNIVERSITY</b> of  | UWG Initial E&G Budget by Function |         |               |         |  |  |
|-----------------------|------------------------------------|---------|---------------|---------|--|--|
| West > Georgia        | FY 202                             | 1       | FY 2020       | FY 2020 |  |  |
| Georgia               | Amount                             | % Total | Amount        | % Total |  |  |
| Instruction           | \$64,272,838                       | 45.49%  | \$68,526,939  | 45.60%  |  |  |
| Research              | 709,252                            | 0.50%   | 847,148       | 0.56%   |  |  |
| Public Service        | 74,483                             | 0.05%   | 77,529        | 0.05%   |  |  |
| Academic Support      | 22,279,470                         | 15.77%  | 24,225,415    | 16.12%  |  |  |
| Student Services      | 13,312,556                         | 9.42%   | 13,953,426    | 9.28%   |  |  |
| Institutional Support | 22,834,424                         | 16.16%  | 27,381,538    | 18.22%  |  |  |
| Facilities/Police     | 17,811,158                         | 12.61%  | 15,273,523    | 10.16%  |  |  |
| Total                 | \$141,294,181                      | 100.00% | \$150,285,518 | 100.00% |  |  |

Excludes auxiliary and grant funds.