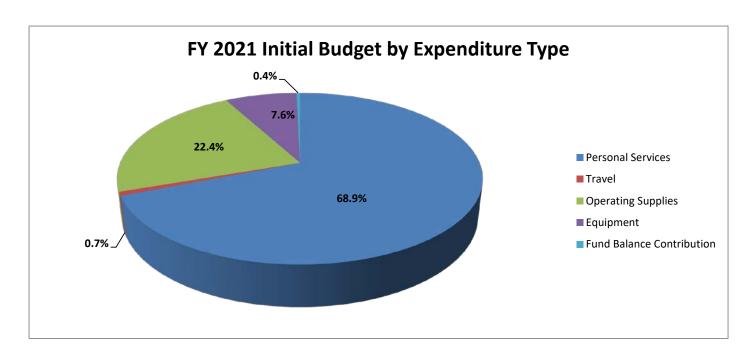

## **UWG Initial Budget by Expenditure Type**

FY 2021

| Georgie              | Personal Services | Travel    | Operating<br>Supplies | Equipment    | Fund Balance<br>Contributions | Total         |
|----------------------|-------------------|-----------|-----------------------|--------------|-------------------------------|---------------|
| State                | \$58,552,869      | \$0       | \$1,994,381           | \$0          | \$0                           | \$60,547,250  |
| Tuition              | 50,847,433        | 95,897    | 9,723,963             | 462,891      | -                             | 59,230,184    |
| Misc General         | 10,243,812        | 97,235    | 7,708,662             | 14,627       | -                             | 18,064,336    |
| Auxiliary            | 20,604,145        | 100,205   | 13,249,663            | 10,769,758   | 1,881,373                     | 46,605,144    |
| Student Activity     | 435,419           | 50,705    | 1,322,802             | 2,067,374    | 213,837                       | 4,090,137     |
| Sales & Service      | 581,745           | 261,912   | 1,131,303             | -            | 2,092                         | 1,977,052     |
| Indirect             | 39,242            | -         | 125,079               | -            | -                             | 164,321       |
| Technology Fees      | 399,090           | -         | 789,000               | 200,000      | -                             | 1,388,090     |
| Grants <sup>1</sup>  | 902,391           | 81,309    | 516,663               | 1,250        | -                             | 1,501,613     |
| Capital <sup>2</sup> | -                 | -         | -                     | -            | -                             |               |
| Total                | \$142,606,146     | \$687,263 | \$36,561,516          | \$13,515,900 | \$2,097,302                   | \$193,568,127 |

<sup>&</sup>lt;sup>1</sup>Does not include Federal Financial Aid or Scholarships. <sup>2</sup>MRR Capital funding excluded from chart.